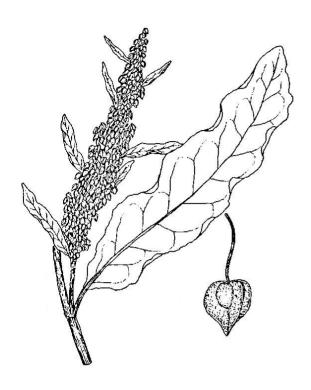

## YELLOW DOCK ROOT

**Botanical Name:** Rumex crispus

Common Name: Curly dock, curled dock or yellow dock

Medicinal part: Root

**Description:** Rumex crispus, the curly dock, curled dock or yellow dock, is a perennial flowering plant in the family Polygonaceae, native to Europe and Western Asia.